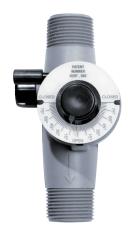

The pointer on the dial indicates that the micronizer is fully open when it is in line with the plumbing (12 o'clock position). This will give the least amount of air draw.

When the pointer on the dial is in the 90 degree position (3 o'clock) the micronizer will draw the maximum amount of air.

The dial will go left or right and give the same results.

The markings on the dial are for a reference only and DO NOT INDICATE THE PERCENTAGE OF AIR DRAW.

Note: Also check for any air leaks at the top fittings of the pressure vessel.