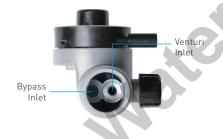

## FEATURES/BENEFITS

and the time it takes – to be drawn in. Additionally, there are no moving parts to wear out. A one-inch standard male NPT inlet and outlet are all you need to make the connection.