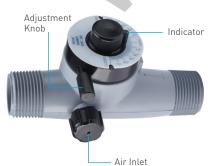

The pointer on the dial indicates that the micronizer is fully open when it is in line with the plumbing (12 o'clock position). This will give the least amount of air draw.

When the pointer on the dial is in the 90 degree position (3 o'clock) the micronizer will draw the maximum amount of air.

The dial will go left or right and give the same results.

The markings on the dial are for a reference only and DO NOT INDICATE THE PERCENTAGE OF AIR DRAW.

Note: Also check for any air leaks at the top fittings of the pressure vessel.