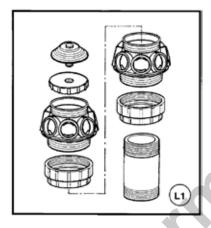

## STEP 1

Exploded view of Hub Components.

#### STEP 2

Assemble Hub, as shown, and insert assembly into flange opening.