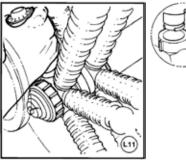

#### STEP 11

. manny Install laterals one at a time through bottom opening. Insert laterals into Hub and lock into place by turning clockwise. Note: Be sure lateral ends are tight.

Hold with notch up. art & twist clockwise