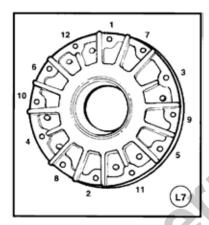

ttached and go to (step 5).





Hold Hub assembly with one hand and attach laterals as described in (step 3).



# CALIFORNIA PROPOSITION 65 WARNING

**WARNING:** This product contains chemicals known to the State of California to cause cancer or birth

defe



PT Watermart Perkasa Email: sales@water.co.id Phone: +62-21-316-1671 Whatsapp (text only): +62815-8609-3500 Website: www.water.co.id

#### STEP 6

After all laterals are assembled, hold the assembly, as shown, and thread on the flanged adaptor. Note: Be sure o-ring is attached and seated properly to flanged adapter. Note: Optional means of assembly, see steps L9, L10, L11.



#### STEP 7

Using 1/2" wrenches, tighten 5/16" x 2-1/2" long bolts alternately, as shown, until the flanges are flush with each other and seal is obtained.



STEP 8 Assemble as shown.



# PENTAIR

For Structural Product Warranties visit: Structural para las garantías de los productos visite: Pour Structural garanties produit visitez le site : -



#### WATER QUALITY SYSTEMS

5730 NORTH GLEN PARK ROAD, MILWAUKEE, WI 53209

P: 262.238.4400 | WATERPURIFICATION.PENTAIR.COM | CUSTOMER CARE: 800.279.9404 | tech-support@pentair.com

All Pentair trademarks and logos are owned by Pentair, Inc. or its affiliates. All other registered and unregistered trademarks and logos are the property of their respective owners. Because we are continuously improving our products and services, Pentair reserves the right to change specifications without prior potice Pentair is an equal opportunity employer.

CH5857 REV B FE16 © 2016 Pentair Residential Filtration, LL