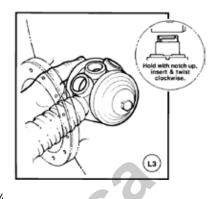

#### STEP 11

. manny Install laterals one at a time through bottom opening. Insert laterals into Hub and lock into place by turning clockwise. Note: Be sure lateral ends are tight.

Hold with notch up. art & twist clockwise