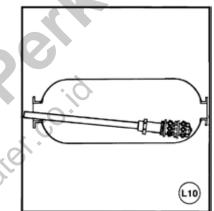

#### STEP 10

The Hub Assembly is threaded on to the female adaptor of the assembly fixture and inserted into top opening. Allow to rest on side wall of tank. (As shown)