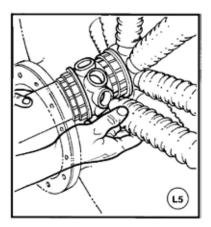

## STEP 3

After assembly is inside the tank, rotate the assembly 90°. Hold the Hub assembly with one hand, as shown, and assemble laterals by inserting and twisting clockwise. Note: Be sure lateral ends are tight.