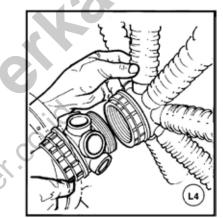

### STEP 4

While holding Hub and lateral assembly No. 1, attach Hub assembly No. 2 with pipe attached and go to (step 5).

Hold Hub assembly with one hand and attach laterals as described in (step 3).