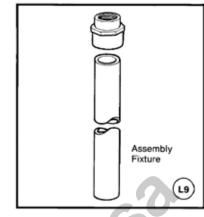

#### STEP 9

Use length of 3" PVC pipe (longer than tank length), slip on 3" PVC female adaptor (do not bond). This fixture is used for ease of assembly. (Furnished by customer)