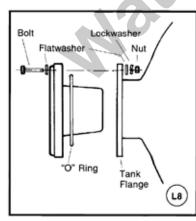

#### STEP 7

Using 1/2" wrenches, tighten 5/16" x 2-1/2" long bolts alternately, as shown, until the flanges are flush with each other and seal is obtained.

STEP 8 Assemble as shown.