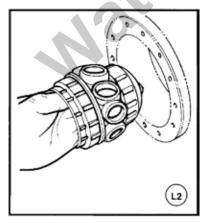

## STEP 3

After assembly is inside the tank, rotate the assembly 90°. Hold the Hub assembly with one hand, as shown, and assemble laterals by inserting and twisting clockwise. Note: Be sure lateral ends are tight.