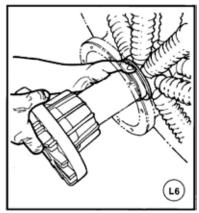

#### STEP 6

After all laterals are assembled, hold the assembly, as shown, and thread on the flanged adaptor. Note: Be sure o-ring is attached and seated properly to flanged adapter. Note: Optional means of assembly, see steps L9, L10, L11.