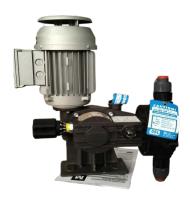

# **LMI GM0330PP1MNN**

#### **Overview**

Miltonroy GM0330PP1MNN is a mechanical type dosing pump designed for medium to large scale water treatment and wastewater treatment applications. With a flow capacity of up to 315 LPH (Litres per Hour) and a maximum pressure of 5 bar, this pump is suitable for systems that require high precision in chemical injection, but with low to medium pressure.

#### **Specifications:**

Kaps: 315 LPHPressure: 5 bar

 Voltage: 0,25Kw, 3 phase, 380 volt, 50Hz

Liquid End: PVCHead: PVCBall Guide: PVCSeat: PVC

Ball Check : GlassDiaphragm : PTFEConnection : PVC